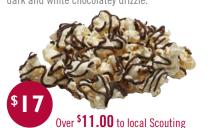

# Dark & White Chocolatey Drizzle

Sweet and salty Kettle Corn with a decadent dark and white chocolatev drizzle.